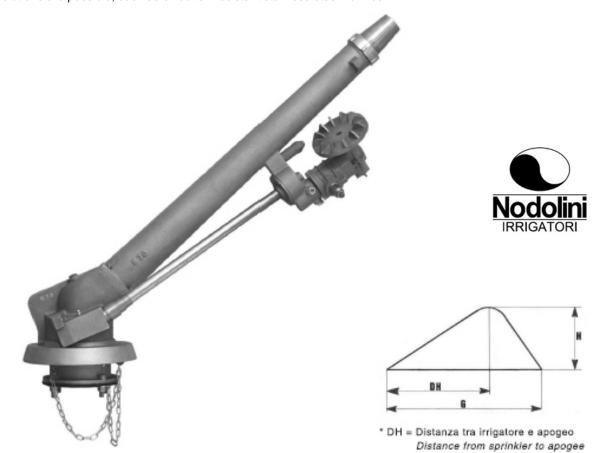

| Boccaglio<br>Nozzle<br>Ø mm | Pressione<br>Pressure<br>atm. | Portata<br><i>Discharge</i><br>I/min | Gittata G<br>Lenght of jet G<br>m | Apogeo H<br>Apogee H<br>m | Distanza DH*<br>Distance DH*<br>m |
|-----------------------------|-------------------------------|--------------------------------------|-----------------------------------|---------------------------|-----------------------------------|
| 26                          | 4,0 - 5,0 - 6,0               | 860 - 957 - 1060                     | 47 - 51 - 53                      | 17 - 19 - 21              | 31 - 35 - 37                      |
| 28                          | 4,0 - 5,0 - 6,0               | 997 - 1110 - 1225                    | 49 - 54 - 57                      | 18 - 22 - 25              | 32 - 38 - 40                      |
| 30                          | 5,0 - 6,0 - 7,0               | 1273 - 1394 - 1520                   | 56 - 57 - 58                      | 21 - 24 - 26              | 39 - 40 - 41                      |
| 32                          | 5,0 - 6,0 - 7,0               | 1475 - 1587 - 1735                   | 61 - 63 - 66                      | 22 - 25 - 27              | 40 - 42 - 43                      |
| 34                          | 5,0 - 6,0 - 7,0               | 1645 - 1792 - 1935                   | 62 - 64 - 67                      | 23 - 25.5 - 27.5          | 41 - 43 - 44                      |
| 36                          | 6,0 - 7,0 - 8,0               | 2008 - 2169 - 2316                   | 68 - 71 - 73                      | 25 - 29.5 - 34            | 48 - 50 - 53                      |