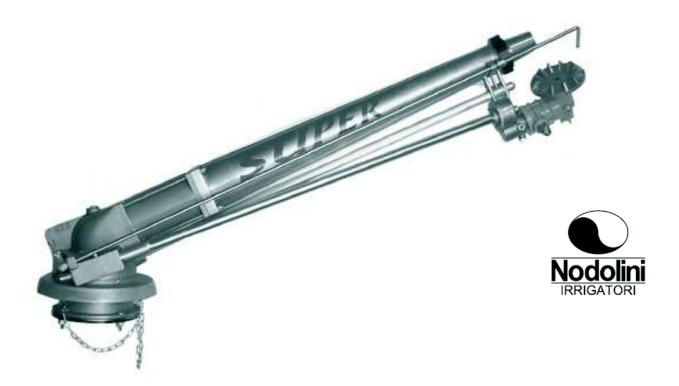

## **S80 SUPER-28° DUST SUPPRESSION**

Sprinklers are designed to spray flat dusty areas such as mines or shipyards.

The "Dust" protects the moving parts so as to allow the device to work in severe conditions. On special request, there are individual solutions, such as oxidation of stainless steel nozzles.